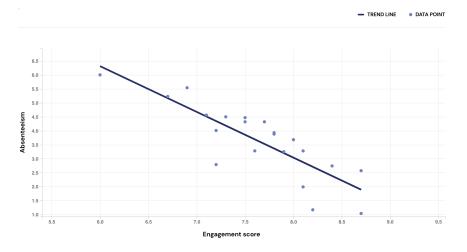

## Compare Drivers of Employee Experience With Other KPIs

No need for advanced mathematical abilities to identify and demonstrate interconnections.

Quickly explore different ideas with on the fly switching between metrics, drivers and sub-drivers.

Run investigations against Engagement, Diversity & Inclusion and all other Workday Peakon Employee Voice specialized question sets.

Health and Wellbeing

D&

COVID-19

Improve decision making by comparing drivers of employee experience with other KPIs in the business. To get started, visit workday.com/employee-voice.