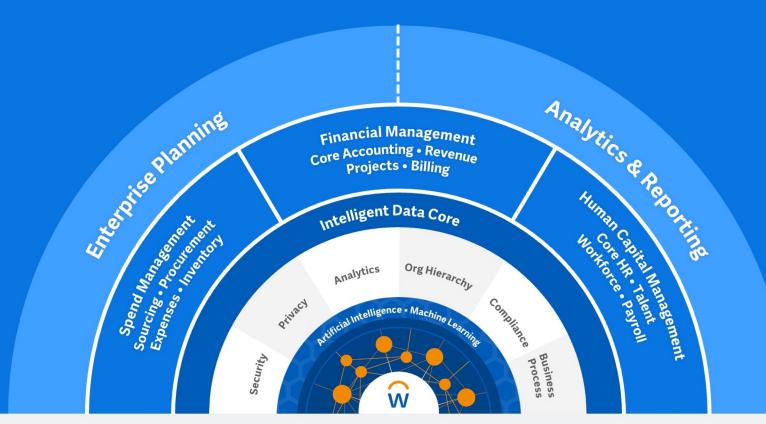

# The Workday Platform

Workday Employee Experience (Workday Everywhere)

Workday Analytics (Prism, People Analytics, Accounting Center)

Workday Platform Developer Capabilities (Extend, Orchestrate, Journeys)

Al and Machine Learning

42%
YoY Transactions

96.38%

Transactions in 1 Second or Less

99.97%

Availability