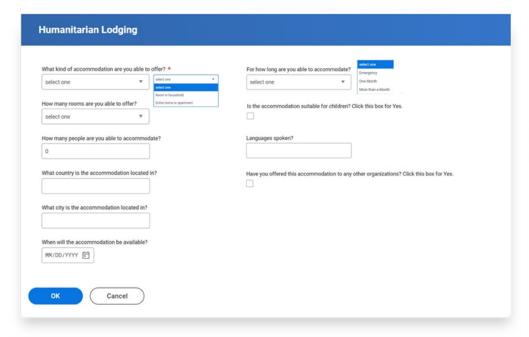

#### **Humanitarian Relief App**

## **OTIS**

Headquarters
Farmington, CT

Employees

Revenue

\$12.76 billion /Year

Industry/Use Case
Manufacturing/HCM

Connects Ukrainian workers, their families, and hosts

Built in 3 days to centralize housing information for 300 employees

Reduces development time for other apps by reusing code