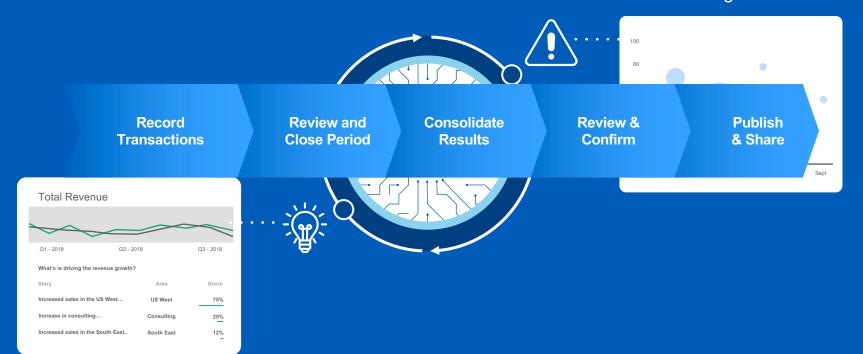

## Driving Finance Efficiency through Intelligent Automation

Continuous Exception
Management

Continuous Insight