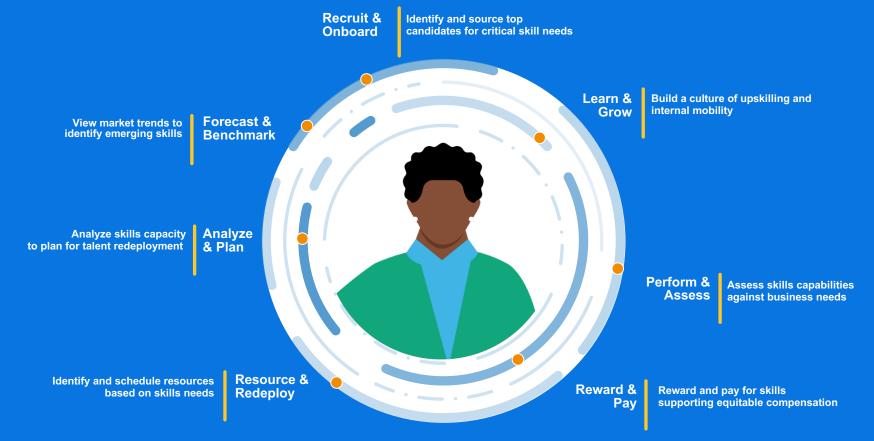

for These Challenges







## **Workday Applications**



# The Workday Platform



Workday Employee Experience (Workday Everywhere)



Workday Analytics (Prism, People Analytics, Accounting Center)



Workday Platform Developer Capabilities (Extend, Orchestrate, Journeys)



Al and Machine Learning









42%
YoY Transactions

96.38%

Transactions in 1 Second or Less

99.97%

Availability





## **Workday is Uniquely Positioned**



Unique vantage point (Data)



Unique capabilities (Apps & Platform)

## **Workday Delivers Al and ML Differently**



#### **Data Quality**

Unified data model, 60+M Workers

#### **Platform**

Embedded AI and ML

#### **Trustworthy Al**

Responsible, Transparent

#### The Future of Work with Al and ML



#### Powering Skills Throughout Our Applications



## Driving Finance Efficiency through Intelligent Automation

Continuous Exception
Management



Continuous Insight

## Building Trustworthy Artificial Intelligence



Amplify human potential



Positively impact society



Champion transparency and fairness



Deliver on our commitment to data privacy and protection

Learn more at workday.com/trust





#### Purpose-Built for People & Finance



## **Extend** from the Core

- Real-time access to data & business processes
- Seamless UI for all devices
- No ancillary systems



## Security & Trust Built-In

- Inherit and extend Workday security model
- Always-on audit
- Always updated



#### Interconnected

- API creation & publishing
- Process orchestration
- Real-time connections to other enterprise systems



#### Consolidate

System