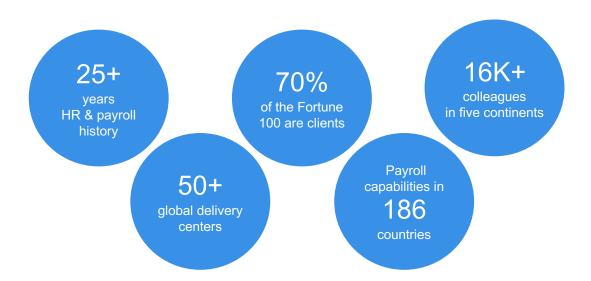

#### **Our Workday experience**

1,000+

Workday deployments completed

450+

Workday optimization customers

200+

Workday Payroll deployments completed

100+

Workday customers who we operate on behalf of